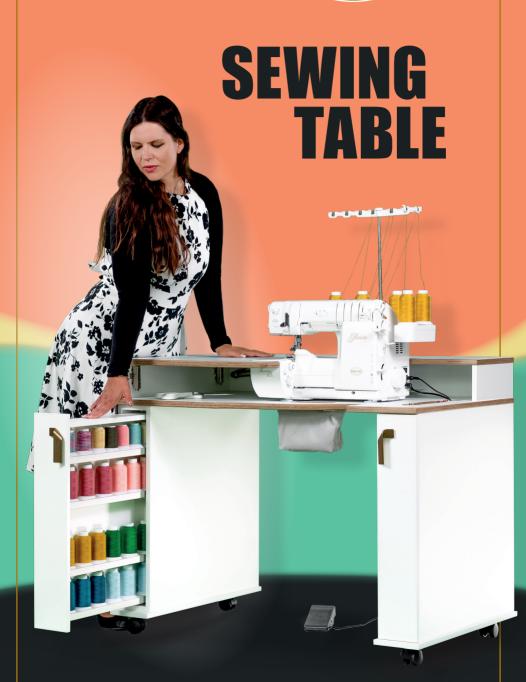

## SEWING TABLE With love for detail

A new sewing table is now available for all "big" baby lock machines. Developed in Germany with high quality standards, a Scandinavian-style, modern design and loving attention to detail, the sewing table comes with numerous great elements. It turns your workplace into an oasis of well-being!

Item number: BL-3000-08

- suitable for Gloria, Ovation, Euphoria & Acclaim
- generous work surface: 56 x 65 cm
- recess for knee lever
- magnetic shelf
- storage options in the side panels, with pull-out and small bamboo drawers
- built-in holder for waste bag, incl. hand-sewn bag
- well thought-out cut-outs for power and starter cables
- table dimensions: 106 x 65 x 80 cm (LxWxH), with optional castors 6 cm higher
- scratch resistant surface with beautiful decorative edges