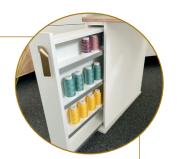

Item number: BL-3000-08

- suitable for Gloria, Ovation, Euphoria & Acclaim
- generous work surface: 56 x 65 cm
- recess for knee lever
- magnetic shelf
- storage options in the side panels, with pull-out and small bamboo drawers
- built-in holder for waste bag, incl. hand-sewn bag
- well thought-out cut-outs for power and starter cables
- table dimensions: 106 x 65 x 80 cm (LxWxH), with optional castors 6 cm higher
- scratch resistant surface with beautiful decorative edges