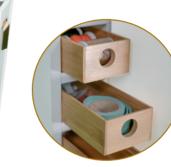

Item number: BL-3000-08

- suitable for Gloria, Ovation, Euphoria & Acclaim
- generous work surface: 56 x 65 cm
- recess for knee lever
- magnetic shelf
- storage options in the side panels, with pull-out and small bamboo drawers
- built-in holder for waste bag, incl. hand-sewn bag
- well thought-out cut-outs for power and starter cables
- table dimensions: 106 x 65 x 80 cm (LxWxH), with optional castors 6 cm higher
- scratch resistant surface with beautiful decorative edges